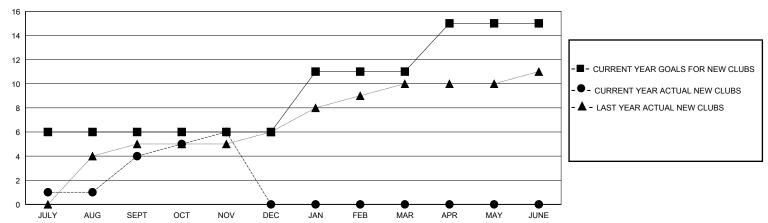

## GOALS AND ACTUAL NEW CLUBS CUMULATIVE

## District 322 F

GMT: LOCATION INDIA GMT CA

| Clubs         |               |             |               | Members               |                       |                         |                                                    |  |
|---------------|---------------|-------------|---------------|-----------------------|-----------------------|-------------------------|----------------------------------------------------|--|
|               | RESULTS FOR   | R 2024-2025 |               | RESULTS FOR 2024-2025 |                       |                         |                                                    |  |
| QUARTER       | NEW CLUB GOAL | NEW CLUBS   | DROPPED CLUBS | QUARTER MEMB          | ER GROWTH NET<br>GOAL | MEMBER GROWTH<br>ACTUAL | DROPPED<br>MEMBERS ACTUAL<br>(including transfers) |  |
| JULY/AUG/SEPT | 6             | 4           | 0             | JULY/AUG/SEPT         | 175                   | 296                     | 86                                                 |  |
| OCT/NOV/DEC   | 0             | 2           | 0             | OCT/NOV/DEC           | 0                     | 53                      | 49                                                 |  |
| JAN/FEB/MAR   | 5             | 0           | 0             | JAN/FEB/MAR           | 175                   | 0                       | 0                                                  |  |
| APR/MAY/JUNE  | 4             | 0           | 0             | APR/MAY/JUNE          | 125                   | 0                       | 0                                                  |  |