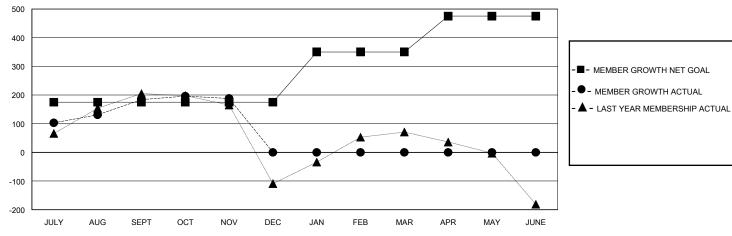

## GOALS AND ACTUAL MEMBERS CUMULATIVE

| DROPPED CLUBS: 0 |     | 59 CLUBS OF 110 ADDED 1 OR MORE<br>NEW MEMBERS | GENDER DISTRIBUTION  MALE 2,611 (68.17%) |                |   |
|------------------|-----|------------------------------------------------|------------------------------------------|----------------|---|
| DROPPED MEMBERS  |     |                                                | FEMALE                                   | 1,219 (31.83%) |   |
| DECEASED         | 2   | CLICK HERE FOR CUMULATIVE                      | TOTAL FAMILY UNIT MEMBERS                |                | 0 |
| CLUB CANCELLED 0 |     | MEMBERSHIP DATA                                |                                          |                | 0 |
| OTHER            | 133 |                                                | FAMILY MEMBERS PAYING HALF DUES          |                | U |
| TOTAL            | 135 |                                                |                                          |                |   |

## District 322 F

GMT: LOCATION INDIA GMT CA

| Clubs         |               |             |               | Members               |                       |                         |                                                    |  |
|---------------|---------------|-------------|---------------|-----------------------|-----------------------|-------------------------|----------------------------------------------------|--|
|               | RESULTS FOR   | R 2024-2025 |               | RESULTS FOR 2024-2025 |                       |                         |                                                    |  |
| QUARTER       | NEW CLUB GOAL | NEW CLUBS   | DROPPED CLUBS | QUARTER MEMB          | ER GROWTH NET<br>GOAL | MEMBER GROWTH<br>ACTUAL | DROPPED<br>MEMBERS ACTUAL<br>(including transfers) |  |
| JULY/AUG/SEPT | 6             | 4           | 0             | JULY/AUG/SEPT         | 175                   | 296                     | 86                                                 |  |
| OCT/NOV/DEC   | 0             | 2           | 0             | OCT/NOV/DEC           | 0                     | 53                      | 49                                                 |  |
| JAN/FEB/MAR   | 5             | 0           | 0             | JAN/FEB/MAR           | 175                   | 0                       | 0                                                  |  |
| APR/MAY/JUNE  | 4             | 0           | 0             | APR/MAY/JUNE          | 125                   | 0                       | 0                                                  |  |